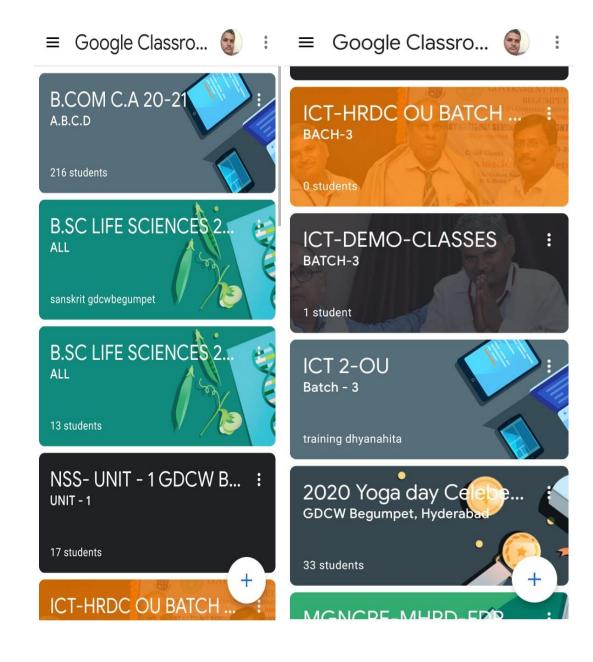

ge has provided infrastructure for all departments to use LMS in classrooms.

## Google Classroom as an LMS Screen shots of Google Class room

#### **Applied Nutrition**





#### **Botany**





#### **Zoology**



#### **Microbiolgy**



(a) ... | G ... | 4G | 86%

■ Bsc final year 20... :

# **Teachers**



Dr. A. Madhuri

# Students

**&**+



Adepu Ashok



Afree Fatima



Akhila Kurre



Stream Classwork People









## **Biotechnology**



## **Chemistry**



## **Physics & Electronics**



#### **Mathematics**





#### **Computer Science/ Computer Application/ Data sciences**







#### **Political Sciences**



#### **Public Administration**





#### **Economics**



#### **Geography**



Ш

#### **Journalism & Mass Communication**



## Commerce & BBA





**Sanskrit** 







#### **Hindi**





# Dr.Afsar Unnisa Begum Hindi S.L

0 students

# BSc first year PS

30 students



23 students

# BCom 2nd year

80 students