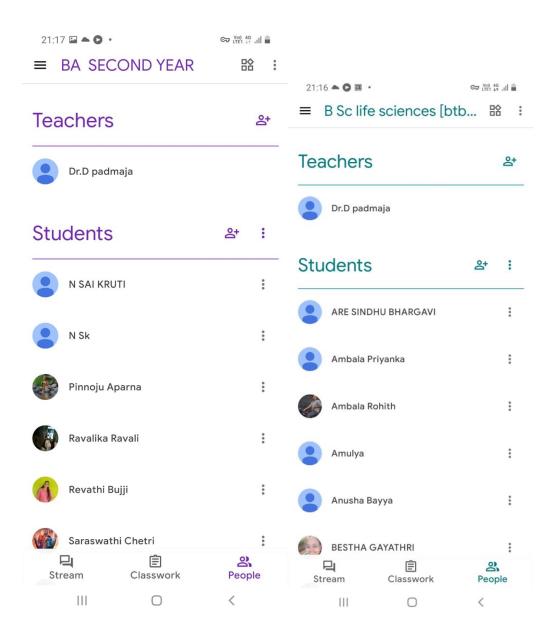

## Google Classroom as an LMS Screen shots of Google Class room

# **Teachers**

Dr. A. Madhuri

# Students

**&**+

Adepu Ashok

Afree Fatima

Akhila Kurre

Stream Classwork People