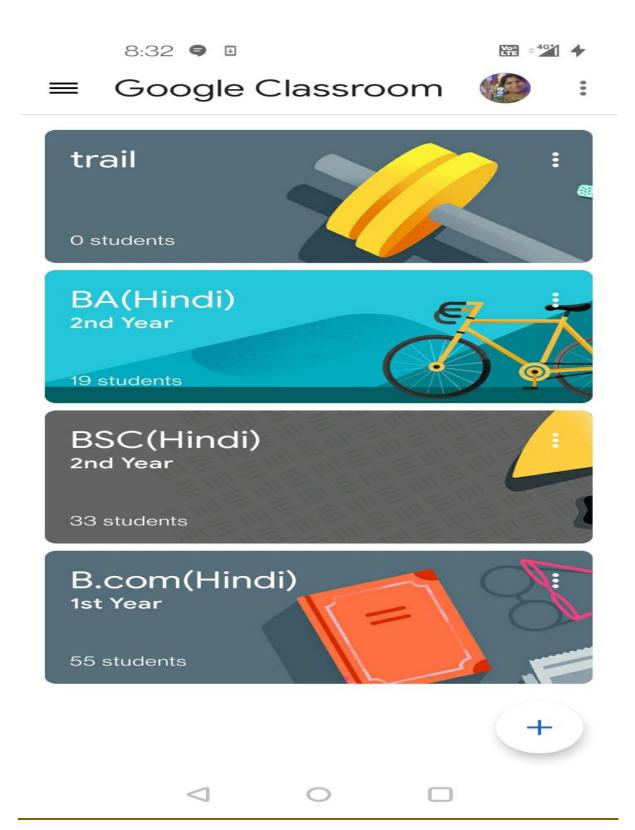

## Google Classroom as an LMS Screen shots of Google Class room

#### **Hindi**

# Dr.Afsar Unnisa Begum Hindi S.L

0 students