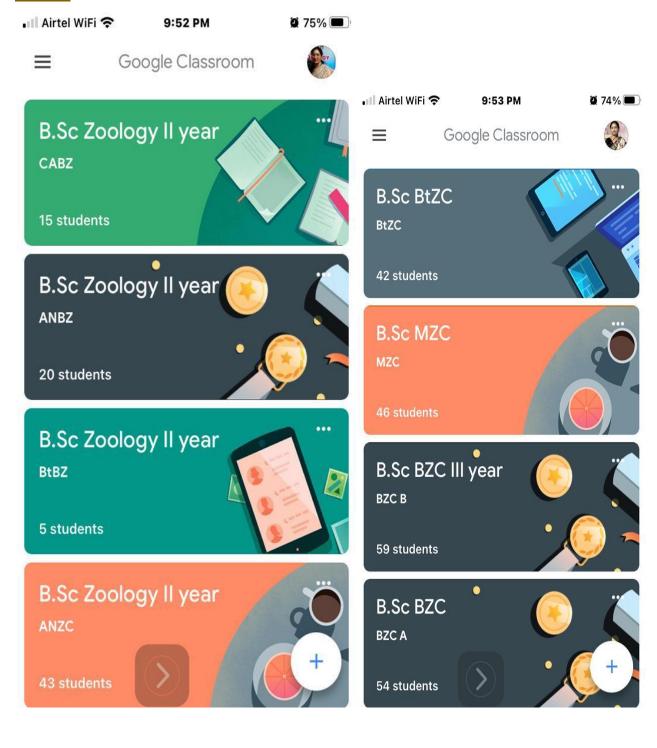

## Google Classroom as an LMS Screen shots of Google Class room

#### **Microbiolgy**

(a) ... | G ... | 4G | 86%

■ Bsc final year 20... :