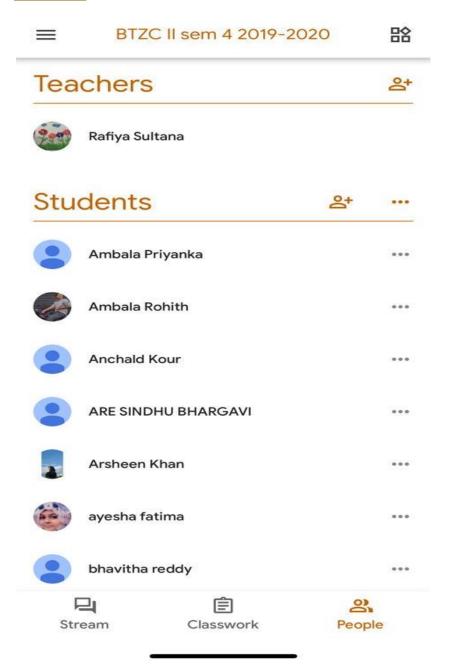

## Google Classroom as an LMS Screen shots of Google Class room

# **Teachers**

Dr. A. Madhuri

# Students

**&**+

Adepu Ashok

Afree Fatima

Akhila Kurre

Stream Classwork People