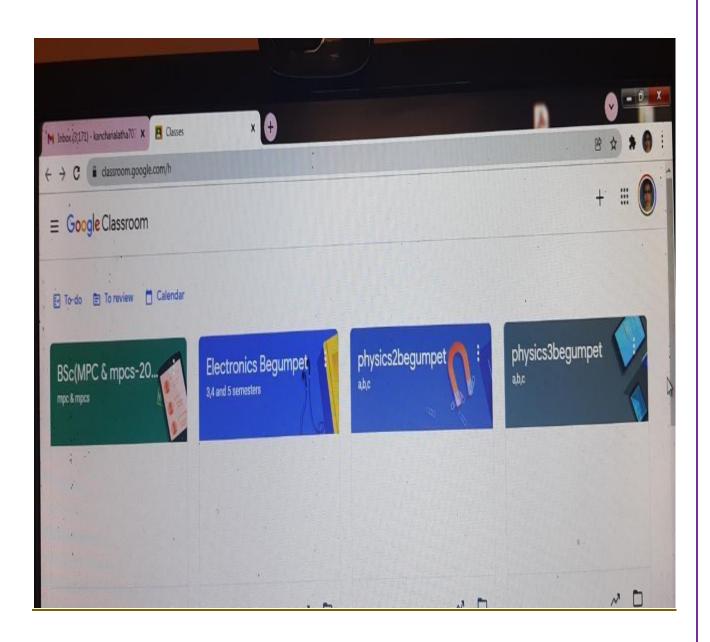

## Google Classroom as an LMS Screen shots of Google Class room

## **Physics & Electronics**