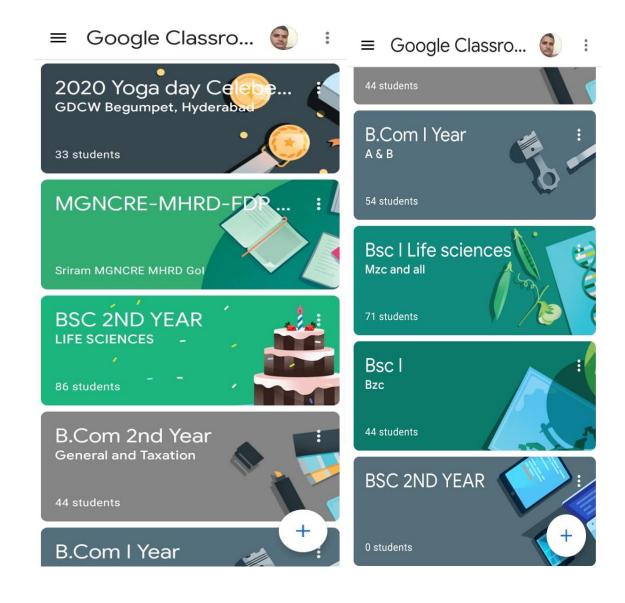

has provided infrastructure for all departments to use LMS in classrooms.

## Google Classroom as an LMS Screen shots of Google Class room

#### **Applied Nutrition**





#### **Botany**





#### **Zoology**



#### **Microbiolgy**



(a) ... | G ... | 4G | 86%

■ Bsc final year 20... :

# **Teachers**



Dr. A. Madhuri

# Students

**&**+



Adepu Ashok



Afree Fatima



Akhila Kurre



Stream Classwork People









## **Biotechnology**



## **Chemistry**



## **Physics & Electronics**



#### **Mathematics**





#### **Computer Science/ Computer Application/ Data sciences**







#### **Political Sciences**



#### **Public Administration**





#### **Economics**



#### **Geography**



Ш

#### **Journalism & Mass Communication**



## Commerce & BBA





**Sanskrit** 







#### **Hindi**





# Dr.Afsar Unnisa Begum Hindi S.L

0 students

# BSc first year PS

30 students



23 students

# BCom 2nd year

80 students