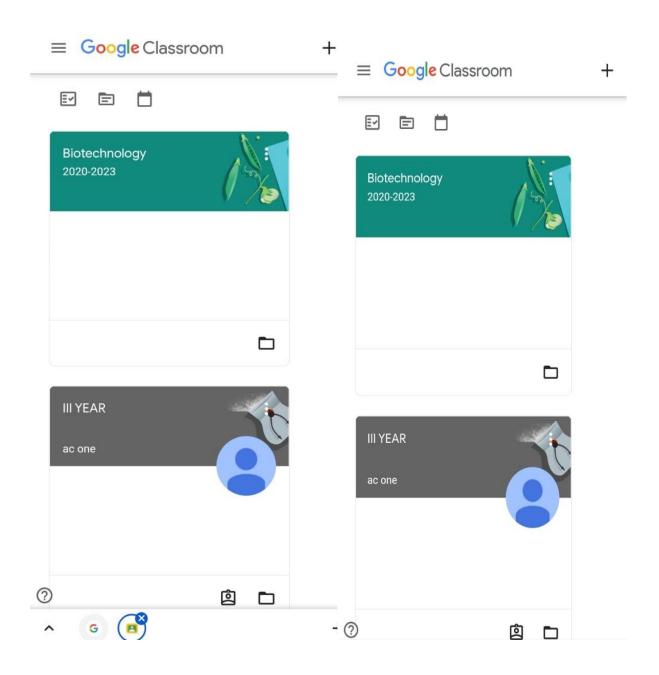

## Google Classroom as an LMS Screen shots of Google Class room

## **Biotechnology**